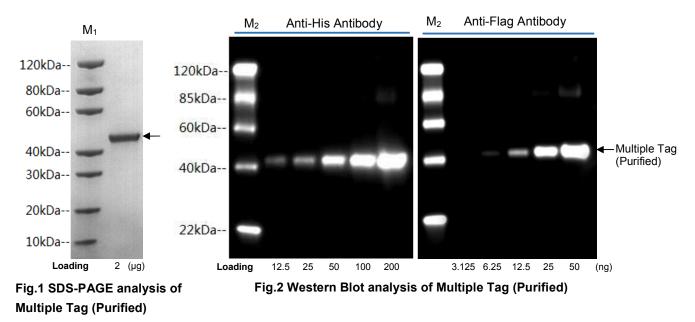

## SDS-PAGE & Western Blot Analysis:

## The SDS-PAGE was run on 4%~20% gradient gel, followed by Coomassie Blue staining

Protein Marker  $M_1$ : GenScript, Cat. No. M00516 Protein Marker  $M_2$ : GenScript, Cat. No. MM0908 Anti-His Antibody: GenScript, Cat. No. A00186 Anti-Flag Antibody: GenScript, Cat. No. A00170