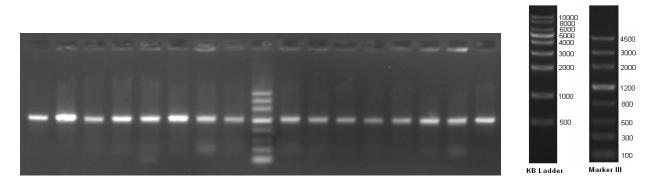

## QC Result

1kb control Insert was cloned into pUC57 using the kit. The inserts were detected by PCR when 16 bacterial colonies were picked. The results are displayed in the figure below. It was showed that successful recombinant rates is 100%.