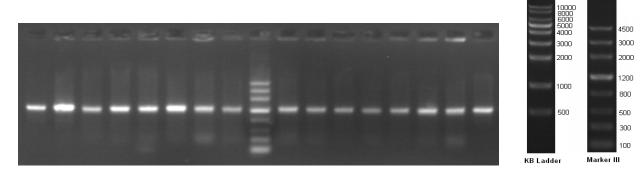

## **QC** Result

1kb control Insert was cloned into pUC57 using the kit. The inserts were detected by PCR when 16 bacterial colonies were picked. The results are displayed in the figure below. It was showed that successful recombinant rates is 100%.