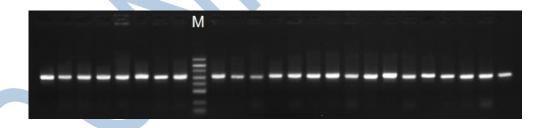

## **QC** Result

1kb control Insert was cloned into pUC57 using the kit. The inserts were detected by PCR when 24 bacterial colonies were picked. The results are displayed in the figure below. It was showed that successful recombinant rates is 100%.