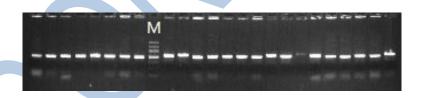

## QC Result

1kb control Insert was cloned into pUC57 using the kit. The inserts were detected by PCR when 24 bacterial colonies were picked. The results are displayed in the figure below. It was showed that successful recombinant rates is 100%.