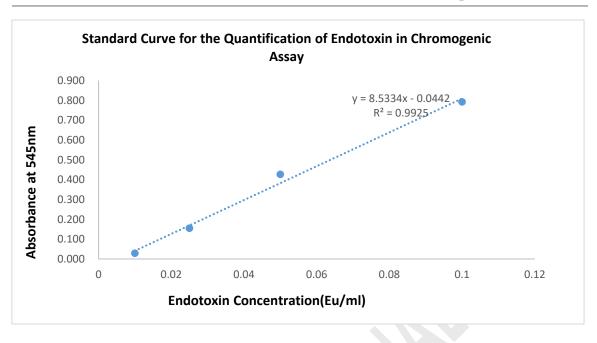

## **Endpoint Chromogenic LAL Assay**

| Test                             | 10/2                                      | Results |
|----------------------------------|-------------------------------------------|---------|
| Sensitivity (OD 545nm)           | Blank                                     | 0.069   |
|                                  | Maxi Endotoxin Standards                  | 0.861   |
| Linearity                        | Correlation Coefficient (R <sup>2</sup> ) | 0.9925  |
| Endotoxin-free materials (EU/ml) | s Endotoxin-free Tips, 1000 µl            | 0.005   |
|                                  | Endotoxin-free tubes                      | 0.004   |