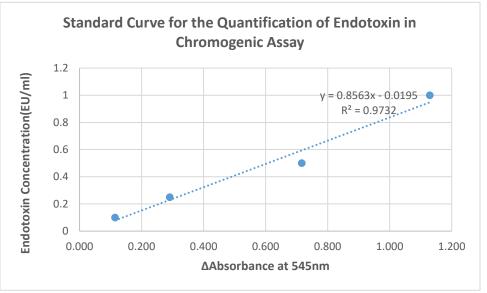

| C50072001 | Store at 2-8°C    |
| Limulus Amebocyte Lysate (LAL)    | C50012001 | Store at 2-8°C    |
| <i>E. coli</i> Endotoxin Standard | C50021906 | Store at 2-8°C    |
| Chromogenic Substrate             | C50031906 | Store at 2-8°C    |
| Color-stabilizer #1               | C50041906 | Store at 2-8°C    |
| Color-stabilizer #2               | C50051906 | Store at 2-8°C    |
| Color-stabilizer #3               | C50061906 | Store at 2-8°C    |
| Endotoxin-free tubes              | C50291904 | Store at 2-8°C    |
| Endotoxin-free Tips, 200 µl       |           | Store at 2-8°C    |
| Endotoxin-free Tips, 1000 μl      | C50302001 | Store at 2-8°C    |
| Incubation Rack                   |           |                   |

## Endpoint Chromogenic LAL Assay

### 0.1-1 EU/mL





#### 0.01-0.1 EU/mL



| Test                     |                                           | Results |
|--------------------------|-------------------------------------------|---------|
| Sensitivity (OD 545nm)   | Blank                                     | 0.056   |
|                          | Maxi Endotoxin Standards                  | 0.693   |
| Linearity                | Correlation Coefficient (R <sup>2</sup> ) | 0.9873  |
| Endotoxin-free materials | Endotoxin-free Tips, 1000 μl              | <0.005  |
| (EU/mI)                  | Endotoxin-free tubes                      | <0.005  |

### Caution:

For laboratory or further manufacturing use only. Not intended for household use. If you have any questions about the Certificate of Analysis, please contact our customer servic