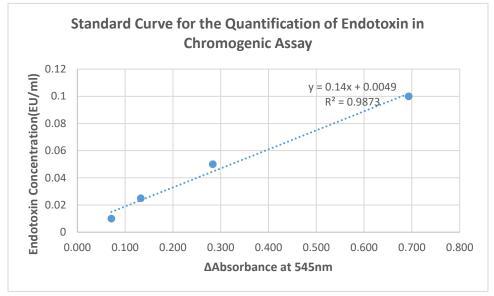

#### 0.01-0.1 EU/mL

| Test                     |                                           | Results |
|--------------------------|-------------------------------------------|---------|
| Sensitivity (OD 545nm)   | Blank                                     | 0.056   |
|                          | Maxi Endotoxin Standards                  | 0.693   |
| Linearity                | Correlation Coefficient (R <sup>2</sup> ) | 0.9873  |
| Endotoxin-free materials | Endotoxin-free Tips, 1000 μl              | <0.005  |
| (EU/mI)                  | Endotoxin-free tubes                      | <0.005  |