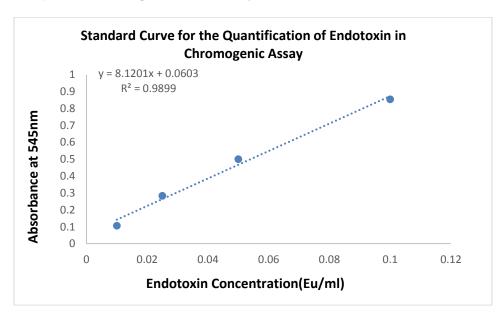

# **Endpoint Chromogenic LAL Assay**

| Test                             |                                           | Results |
|----------------------------------|-------------------------------------------|---------|
| Sensitivity (OD 545nm)           | Blank                                     | 0.062   |
|                                  | Maxi Endotoxin Standards                  | 0.916   |
| Linearity                        | Correlation Coefficient (R <sup>2</sup> ) | 0.9899  |
| Endotoxin-free materials (EU/ml) | Endotoxin-free Tips, 1000 µl              | 0.005   |
|                                  |                                           | 0.004   |
|                                  | Endotoxin-free tubes                      |         |