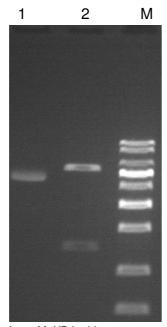

#### Attachment 1

## **Enzyme Digestion**

### Restriction digest of plasmid DNA:

About 100-200 ng of plasmid was digested at 37°C for 30-60 minutes and analyzed on 1% Agarose Gel