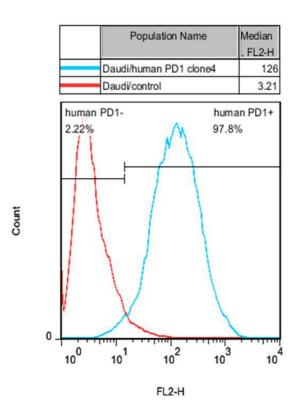

|  |
| Storage Condition:  | Liquid Nitrogen recommended, thaw and recovery the cells in 1 |  |
|                     | year from date received                                       |  |

#### **Stable Cell Line Information**

**Recommended Cell Culture Medium:** 1640 + 10% FBS +1% Sodium pyruvate solution+0.5 µg/ml Puromycin **Freeze Medium:** 95% Culture Medium, 5% (V/V) DMSO **Application:** FACS validation for PD-1

| Test Item      | Specification | Result         |
|----------------|---------------|----------------|
| Mycoplasma     | Not detected* | Not detected*  |
| Cell viability | >90%          | 100%           |
| FACS           | Positive      | 100%, appendix |

\* The mycoplasma test was performed with MycoAlert™ PLUS Mycoplasma Detection Kit of Lonza.



## Appendix



FACS analysis of PD-1 expression in Daudi/PD-1 clone

#### Caution

For research use only. Not intended for household use. If you have any questions about the Certificate of Analysis, please contact our customer service.

Certified by:

Date: 09/06/2018

Department of Biologics Development Director

lingling yuan