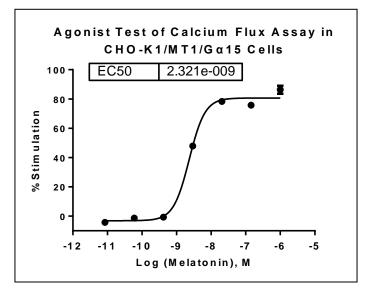

| Test Item      | Specification      | Result                                      |
|----------------|--------------------|---------------------------------------------|
| Mycoplasma     | Negative*          | Negative*                                   |
| Cell viability | >90%               | 95%                                         |
| Function assay | Calcium Flux assay | EC <sub>50</sub> = 2.321×10 <sup>-9</sup> M |

## Appendix

Calcium Flux assay

Melatonin induced concentration-dependent stimulation of intracellular calcium mobilization in CHO-K1/MT1/G $\alpha$ 15 cells, EC<sub>50</sub> =2.321×10<sup>-9</sup> M.